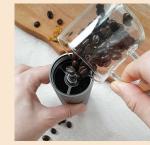

# **Discovery Coffee Grinder**

Thanks to the high quality stainless steel gear set, the STARESSO Discovery Coffee Grinder can grind any level of coffee, whether it is a light, medium or dark roast coffee.

The grinder comes with a built in powder sifter that sifts out the coffee's fine powder, which is often the cause of clogging.