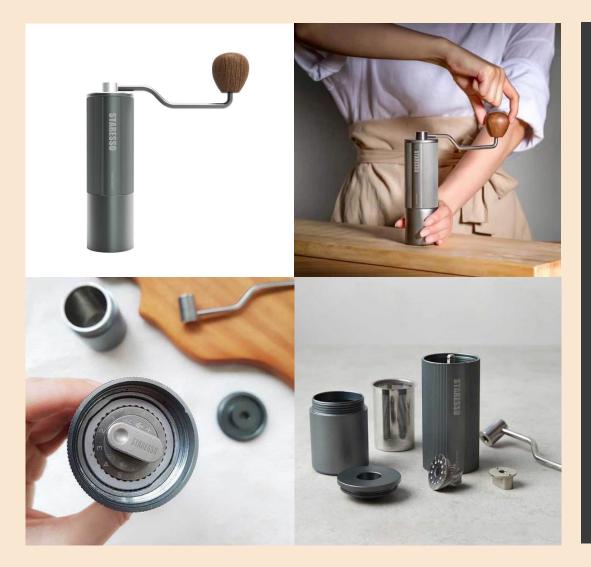

# **Discovery Coffee Grinder**

Thanks to the high quality stainless steel gear set, the STARESSO Discovery Coffee Grinder can grind any level of coffee, whether it is a light, medium or dark roast coffee.

The grinder comes with a built in powder sifter that sifts out the coffee's fine powder, which is often the cause of clogging.

# **Discovery Coffee Grinder**

#### Facts

- Coffee capacity: 20 grams
- Weight: 469 gr.
- Grinding gear: Stainless steel
- Body: Imported space aluminium alloy
- Handle knob: Walnut wood
- Height: 16.4 cm
- Diameter: 4.8 cm
- Espresso to French Press coarseness
- Indoor & outdoor