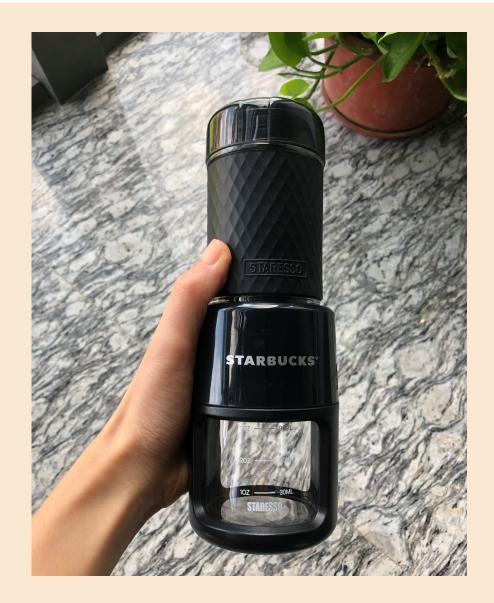

# Personalization

There are multiple possiblities of branding your own staresso gear! Some of these possibilities are:

- Imprinting
- Engraving
- Customized packing

Staresso has produced, among others, personalized products for Starbucks, as you can see on the photo.