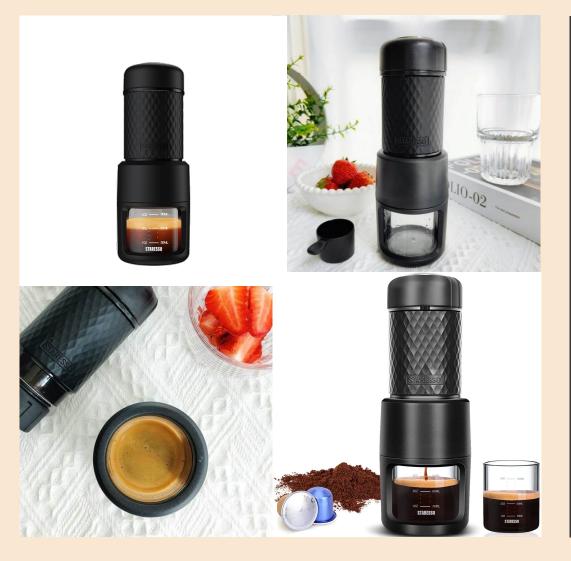

# Mini Portable Espresso Maker World's Smallest Portable Espresso Maker

#### Superior to most!

You can use both fine coffee grounds and Nespresso® compatible capsules to make espressos with the STARESSO MINI portable espresso maker. Simply put i7-8 gr. Fine grounds coffee into the coffee filter basket, add hot water (max 92°C) and start pumping. The espresso will come out directly into the cup below.

In addition to providing espresso, STARESSO MINI is equipped with a pressurized filter perfect for frothing milk.

STARESSO MINI requires no battery or electricity to operate, and all the components are easily dismantled for a hassle-free cleaning by hand or by dishwasher.

With a few manual pumpings STARESSO MINI produces a pressure twice as high compared to electric coffee machines. Perfect to make espresso, iced coffee or cold brew just the way you like it, wherever you are.