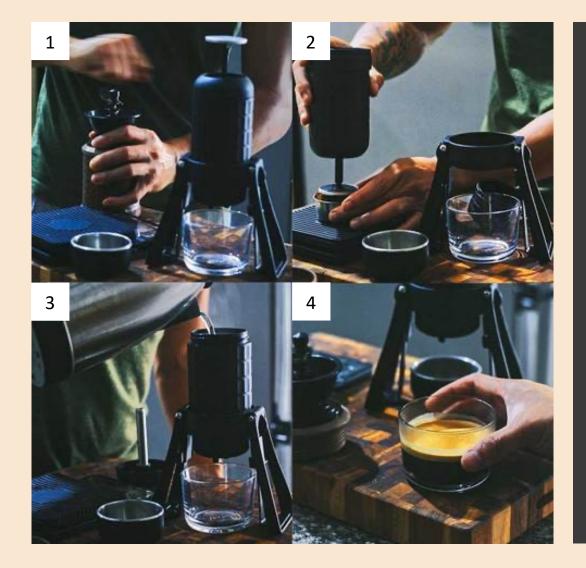

#### The Four Steps for a great espresso

- 1. Put in Coffee Grounds , Max 16 g. Use the plunger to tamp
- 2. Assemble machine
- 3. Add hot water with a maximum of 92°C
- 4. Press, until your coffee is ready!