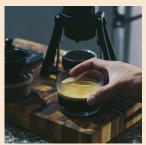

# Mini Portable Espresso Maker World's Smallest Portable Espresso Maker

#### Superior to most!

You can use both fine coffee grounds and Nespresso® compatible capsules to make espressos with the STARESSO MINI portable espresso maker. Simply put i7-8 gr. Fine grounds coffee into the coffee filter basket, add hot water (max 92°C) and start pumping. The espresso will come out directly into the cup below.

In addition to providing espresso, STARESSO MINI is equipped with a pressurized filter perfect for frothing milk.

STARESSO MINI requires no battery or electricity to operate, and all the components are easily dismantled for a hassle-free cleaning by hand or by dishwasher.

With a few manual pumpings STARESSO MINI produces a pressure twice as high compared to electric coffee machines. Perfect to make espresso, iced coffee or cold brew just the way you like it, wherever you are.