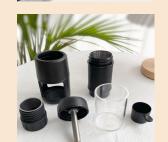

#### **Mini (200M series)** Portable Espresso Maker

#### Facts

- Ultra compact design portable espresso maker
- Use fine ground coffee or Nespresso® compatible capsules
- 20-bar high pressure
- Patented durable pump
- Convenient carrying bag included
- Indoor, outdoor, office
- Easy cleaning by hand or in dishwasher
- Weight: 300 gr.
- Dimensions: 6,5 x 6,5 x 15,2 cm
- Water capacity: 80 ml
- Max grounds: 10 g
- Pump pressure: ~20 bar with Pressure Valve
- Material: FDA approved PP & Stainless Steel