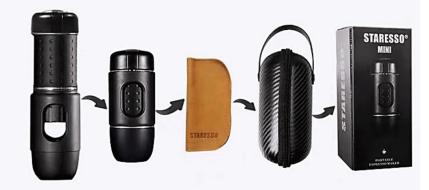

# Mini Portable Espresso Maker World's Smallest Portable Espresso Maker

#### Superior to most!

You can use both fine coffee grounds and Nespresso® compatible capsules to make espressos with the STARESSO MINI portable espresso maker. Simply put i7-8 gr. Fine grounds coffee into the coffee filter basket, add hot water (max 92°C) and start pumping. The espresso will come out directly into the cup below.

In addition to providing espresso, STARESSO MINI is equipped with a pressurized filter perfect for frothing milk.

STARESSO MINI requires no battery or electricity to operate, and all the components are easily dismantled for a hassle-free cleaning by hand or by dishwasher.

With a few manual pumpings STARESSO MINI produces a pressure twice as high compared to electric coffee machines. Perfect to make espresso, iced coffee or cold brew just the way you like it, wherever you are.

#### **Mini (200M series)** Portable Espresso Maker

#### Facts

- Ultra compact design portable espresso maker
- Use fine ground coffee or Nespresso® compatible capsules
- 20-bar high pressure
- Patented durable pump
- Convenient carrying bag included
- Indoor, outdoor, office
- Easy cleaning by hand or in dishwasher
- Weight: 300 gr.
- Dimensions: 6,5 x 6,5 x 15,2 cm
- Water capacity: 80 ml
- Max grounds: 10 g
- Pump pressure: ~20 bar with Pressure Valve
- Material: FDA approved PP & Stainless Steel