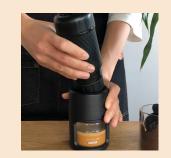

# **Discovery Coffee Grinder**

Thanks to the high quality stainless steel gear set, the STARESSO Discovery Coffee Grinder can grind any level of coffee, whether it is a light, medium or dark roast coffee.

The grinder comes with a built in powder sifter that sifts out the coffee's fine powder, which is often the cause of clogging.