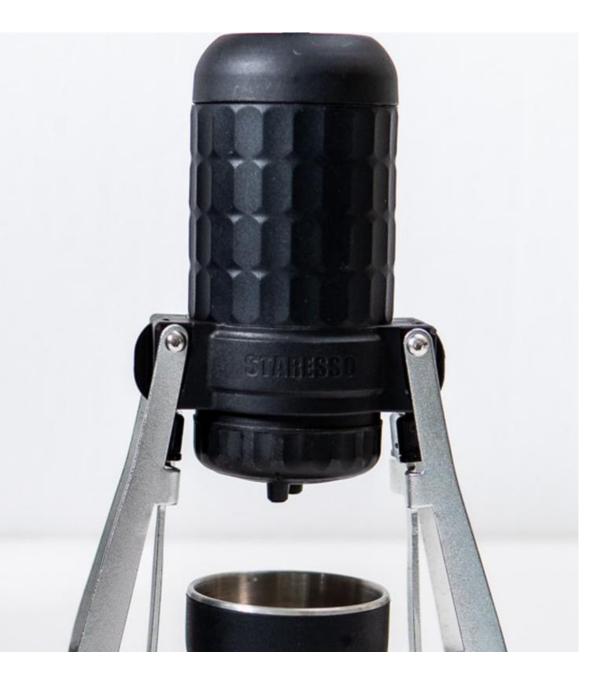

#### **Pro (Mirage)** Portable Espresso Maker

#### Making the perfect coffee has never been easier!

With the STARESSO Pro portable espresso maker you can enjoy Espresso on its own or create coffee drinks like Cappuccino, Caffé Latte, Caffé Americano and Red Eye.

A 180 ml water tank and a large filter basket doses and tamps 18-22 grams of ground coffee for single shots, double shots or lungos.

Enjoy the Best Crema with Your STARESSO Espresso Machine.

STARESSO offers freshly brewed coffee with crema as well as delicious, authentic espresso.

#### Facts

- Portable espresso maker
- Foldable stand
- 180 ml water tank
- 3 cup sizes: Single shots, Doppio or Lungo
- 20-bar high pressure
- Patented durable pump
- Indoor, outdoor, office
- Easy cleaning by hand or in dishwasher
- Weight: 500 g
- Dimensions: 24 x 14.5 x 8.9 cm
- Water capacity: 180 ml
- Ground coffee capacity: 18 22 g
- Pump pressure: ~20 bar with Pressure Valve
- Material: FDA approved PP & Stainless Steel