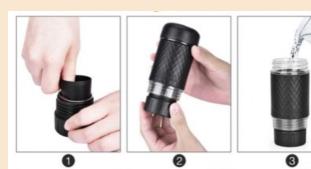

#### The Four Steps for a great espresso

- 1. Put in Coffee Grounds , Max 16 g. Use the plunger to tamp
- 2. Assemble machine
- 3. Add hot water with a maximum of 92°C
- 4. Press, until your coffee is ready!