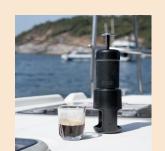

# Mini Portable Espresso Maker World's Smallest Portable Espresso Maker

#### Superior to most!

You can use both fine coffee grounds and Nespresso® compatible capsules to make espressos with the STARESSO MINI portable espresso maker. Simply put i7-8 gr. Fine grounds coffee into the coffee filter basket, add hot water (max 92°C) and start pumping. The espresso will come out directly into the cup below.

In addition to providing espresso, STARESSO MINI is equipped with a pressurized filter perfect for frothing milk.

STARESSO MINI requires no battery or electricity to operate, and all the components are easily dismantled for a hassle-free cleaning by hand or by dishwasher.

With a few manual pumpings STARESSO MINI produces a pressure twice as high compared to electric coffee machines. Perfect to make espresso, iced coffee or cold brew just the way you like it, wherever you are.