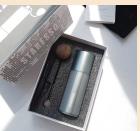

# Personalization

There are multiple possiblities of branding your own staresso gear! Some of these possibilities are:

- Imprinting
- Engraving
- Customized packing

Staresso has produced, among others, personalized products for Starbucks, as you can see on the photo.