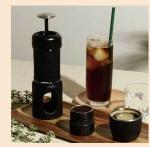

#### **Pro (Mirage)** Portable Espresso Maker

#### Making the perfect coffee has never been easier!

With the STARESSO Pro portable espresso maker you can enjoy Espresso on its own or create coffee drinks like Cappuccino, Caffé Latte, Caffé Americano and Red Eye.

A 180 ml water tank and a large filter basket doses and tamps 18-22 grams of ground coffee for single shots, double shots or lungos.

Enjoy the Best Crema with Your STARESSO Espresso Machine.

STARESSO offers freshly brewed coffee with crema as well as delicious, authentic espresso.