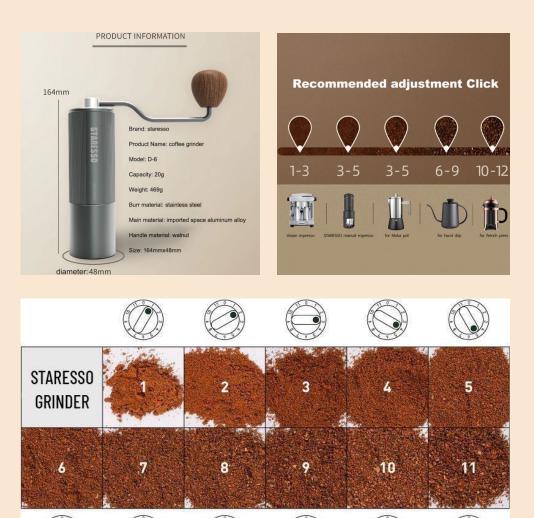

# **Discovery Coffee Grinder**

Thanks to the high quality stainless steel gear set, the STARESSO Discovery Coffee Grinder can grind any level of coffee, whether it is a light, medium or dark roast coffee.

The grinder comes with a built in powder sifter that sifts out the coffee's fine powder, which is often the cause of clogging.

# **Discovery Coffee Grinder**

#### Facts

- Coffee capacity: 20 grams
- Weight: 469 gr.
- Grinding gear: Stainless steel
- Body: Imported space aluminium alloy
- Handle knob: Walnut wood
- Height: 16.4 cm
- Diameter: 4.8 cm
- Espresso to French Press coarseness
- Indoor & outdoor