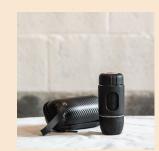

#### **Mini (200M series)** Portable Espresso Maker

#### Facts

- Ultra compact design portable espresso maker
- Use fine ground coffee or Nespresso® compatible capsules
- 20-bar high pressure
- Patented durable pump
- Convenient carrying bag included
- Indoor, outdoor, office
- Easy cleaning by hand or in dishwasher
- Weight: 300 gr.
- Dimensions: 6,5 x 6,5 x 15,2 cm
- Water capacity: 80 ml
- Max grounds: 10 g
- Pump pressure: ~20 bar with Pressure Valve
- Material: FDA approved PP & Stainless Steel