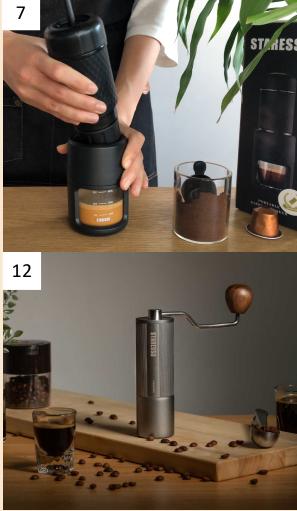

#### Superior to most!

You can use both fine coffee grounds and Nespresso® compatible capsules to make espressos with the STARESSO MINI portable espresso maker. Simply put i7-8 gr. Fine grounds coffee into the coffee filter basket, add hot water (max 92°C) and start pumping. The espresso will come out directly into the cup below.

In addition to providing espresso, STARESSO MINI is equipped with a pressurized filter perfect for frothing milk.

STARESSO MINI requires no battery or electricity to operate, and all the components are easily dismantled for a hassle-free cleaning by hand or by dishwasher.

With a few manual pumpings STARESSO MINI produces a pressure twice as high compared to electric coffee machines. Perfect to make espresso, iced coffee or cold brew just the way you like it, wherever you are.

# **Discovery Coffee Grinder**

Thanks to the high quality stainless steel gear set, the STARESSO Discovery Coffee Grinder can grind any level of coffee, whether it is a light, medium or dark roast coffee.

The grinder comes with a built in powder sifter that sifts out the coffee's fine powder, which is often the cause of clogging.