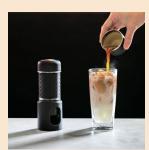

# Mini Portable Espresso Maker World's Smallest Portable Espresso Maker

#### Superior to most!

You can use both fine coffee grounds and Nespresso® compatible capsules to make espressos with the STARESSO MINI portable espresso maker. Simply put i7-8 gr. Fine grounds coffee into the coffee filter basket, add hot water (max 92°C) and start pumping. The espresso will come out directly into the cup below.

In addition to providing espresso, STARESSO MINI is equipped with a pressurized filter perfect for frothing milk.

STARESSO MINI requires no battery or electricity to operate, and all the components are easily dismantled for a hassle-free cleaning by hand or by dishwasher.

With a few manual pumpings STARESSO MINI produces a pressure twice as high compared to electric coffee machines. Perfect to make espresso, iced coffee or cold brew just the way you like it, wherever you are.