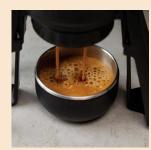

#### **Basic (200 series)** Portable Espresso Maker

The STARESSO BASIC portable espresso maker is designed with a base to stand, so it can be placed steadily on a top surface. Even if the pressure is high, you can use your weight to press.

STARESSO BASIC works with both fine ground coffee and Nespresso® compatible capsules, no need for an extra adaptor.

RICH CREMA BY HIGH PRESSURE - Staresso's innovation system set the pressure at 15~20 bars, much higher than electric espresso machines.

EASY TO USE - This unique coffee maker doesn't even require any kind of electricity to produce the perfect cup of espresso.

EASY TO CLEAN - All in one design make brewing espresso easy, while all components are detachable for entirely cleaning. Simply use water to flush them.