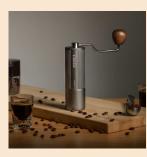

# **Discovery Coffee Grinder**

Thanks to the high quality stainless steel gear set, the STARESSO Discovery Coffee Grinder can grind any level of coffee, whether it is a light, medium or dark roast coffee.

The grinder comes with a built in powder sifter that sifts out the coffee's fine powder, which is often the cause of clogging.

#### Facts

- Coffee capacity: 20 grams
- Weight: 469 gr.
- Grinding gear: Stainless steel
- Body: Imported space aluminium alloy
- Handle knob: Walnut wood
- Height: 16.4 cm
- Diameter: 4.8 cm
- Espresso to French Press coarseness
- Indoor & outdoor