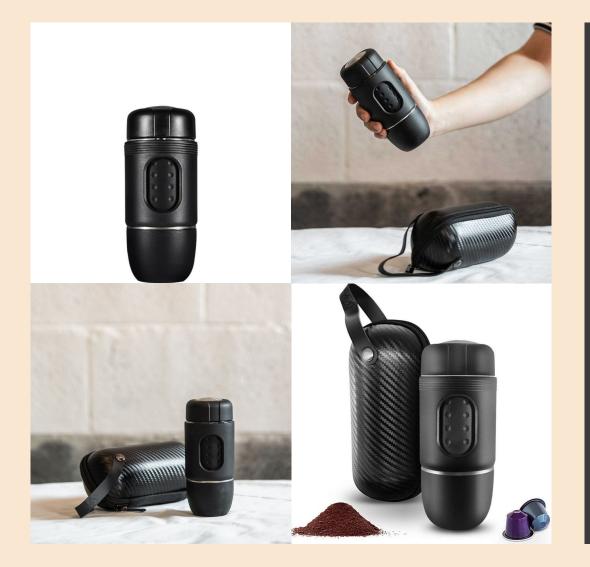

# Mini Portable Espresso Maker World's Smallest Portable Espresso Maker

#### Superior to most!

You can use both fine coffee grounds and Nespresso® compatible capsules to make espressos with the STARESSO MINI portable espresso maker. Simply put i7-8 gr. Fine grounds coffee into the coffee filter basket, add hot water (max 92°C) and start pumping. The espresso will come out directly into the cup below.

In addition to providing espresso, STARESSO MINI is equipped with a pressurized filter perfect for frothing milk.

STARESSO MINI requires no battery or electricity to operate, and all the components are easily dismantled for a hassle-free cleaning by hand or by dishwasher.

With a few manual pumpings STARESSO MINI produces a pressure twice as high compared to electric coffee machines. Perfect to make espresso, iced coffee or cold brew just the way you like it, wherever you are.

#### Facts

- Ultra compact design portable espresso maker
- Use fine ground coffee or Nespresso® compatible capsules
- 20-bar high pressure
- Patented durable pump
- Convenient carrying bag included
- Indoor, outdoor, office
- Easy cleaning by hand or in dishwasher
- Weight: 300 gr.
- Dimensions: 6,5 x 6,5 x 15,2 cm
- Water capacity: 80 ml
- Max grounds: 10 g
- Pump pressure: ~20 bar with Pressure Valve
- Material: FDA approved PP & Stainless Steel