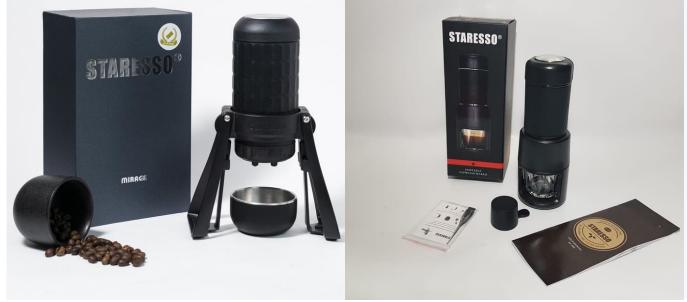

#### **Pro (Mirage)** Portable Espresso Maker

#### Making the perfect coffee has never been easier!

With the STARESSO Pro portable espresso maker you can enjoy Espresso on its own or create coffee drinks like Cappuccino, Caffé Latte, Caffé Americano and Red Eye.

A 180 ml water tank and a large filter basket doses and tamps 18-22 grams of ground coffee for single shots, double shots or lungos.

Enjoy the Best Crema with Your STARESSO Espresso Machine.

STARESSO offers freshly brewed coffee with crema as well as delicious, authentic espresso.

# **Retail Gift Box**

- All Staresso products come in great designed retail gift boxes
- In the box you will find the product, product discription and some tools for cleaning

Portable folding coffee machine