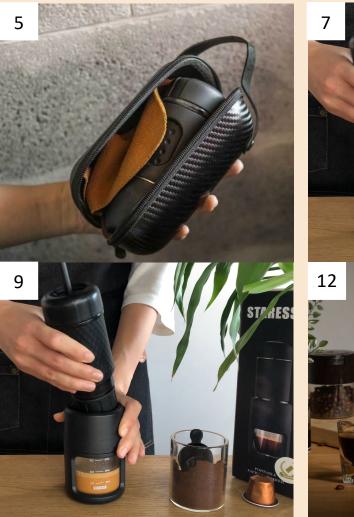

# Mini Portable Espresso Maker World's Smallest Portable Espresso Maker

#### Superior to most!

You can use both fine coffee grounds and Nespresso® compatible capsules to make espressos with the STARESSO MINI portable espresso maker. Simply put i7-8 gr. Fine grounds coffee into the coffee filter basket, add hot water (max 92°C) and start pumping. The espresso will come out directly into the cup below.

In addition to providing espresso, STARESSO MINI is equipped with a pressurized filter perfect for frothing milk.

STARESSO MINI requires no battery or electricity to operate, and all the components are easily dismantled for a hassle-free cleaning by hand or by dishwasher.

With a few manual pumpings STARESSO MINI produces a pressure twice as high compared to electric coffee machines. Perfect to make espresso, iced coffee or cold brew just the way you like it, wherever you are.

#### Facts

- Ultra compact design portable espresso maker
- Use fine ground coffee or Nespresso® compatible capsules
- 20-bar high pressure
- Patented durable pump
- Convenient carrying bag included
- Indoor, outdoor, office
- Easy cleaning by hand or in dishwasher
- Weight: 300 gr.
- Dimensions: 6,5 x 6,5 x 15,2 cm
- Water capacity: 80 ml
- Max grounds: 10 g
- Pump pressure: ~20 bar with Pressure Valve
- Material: FDA approved PP & Stainless Steel