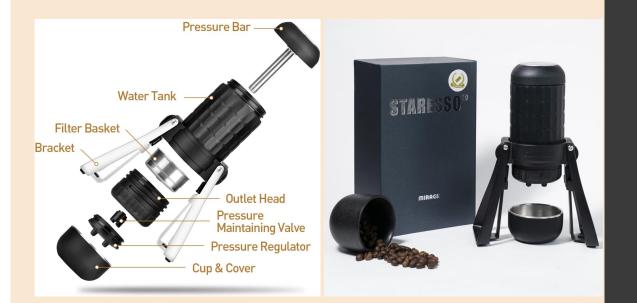

#### **Pro (Mirage)** Portable Espresso Maker

#### Facts

- Portable espresso maker
- Foldable stand
- 180 ml water tank
- 3 cup sizes: Single shots, Doppio or Lungo
- 20-bar high pressure
- Patented durable pump
- Indoor, outdoor, office
- Easy cleaning by hand or in dishwasher
- Weight: 500 g
- Dimensions: 24 x 14.5 x 8.9 cm
- Water capacity: 180 ml
- Ground coffee capacity: 18 22 g
- Pump pressure: ~20 bar with Pressure Valve
- Material: FDA approved PP & Stainless Steel