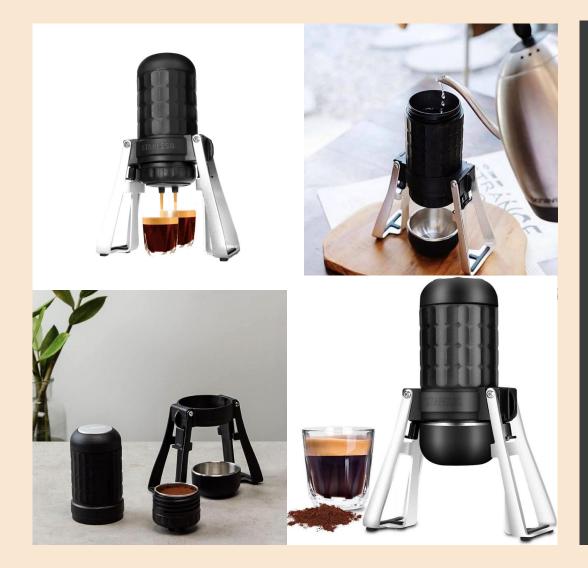

#### **Pro (Mirage)** Portable Espresso Maker

#### Making the perfect coffee has never been easier!

With the STARESSO Pro portable espresso maker you can enjoy Espresso on its own or create coffee drinks like Cappuccino, Caffé Latte, Caffé Americano and Red Eye.

A 180 ml water tank and a large filter basket doses and tamps 18-22 grams of ground coffee for single shots, double shots or lungos.

Enjoy the Best Crema with Your STARESSO Espresso Machine.

STARESSO offers freshly brewed coffee with crema as well as delicious, authentic espresso.