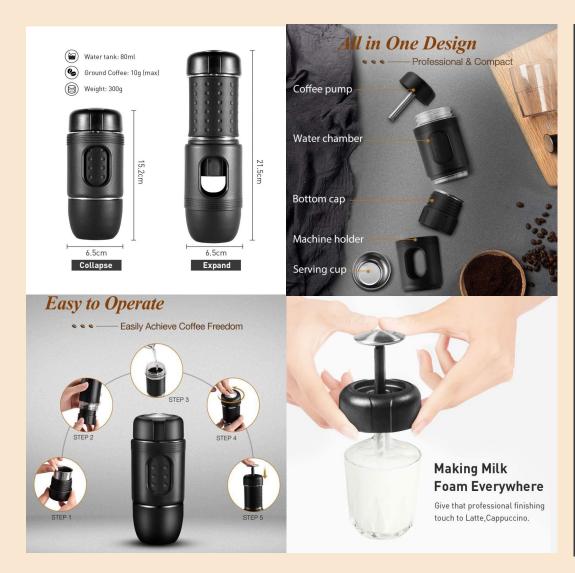

#### Facts

- Ultra compact design portable espresso maker
- Use fine ground coffee or Nespresso® compatible capsules
- 20-bar high pressure
- Patented durable pump
- Convenient carrying bag included
- Indoor, outdoor, office
- Easy cleaning by hand or in dishwasher
- Weight: 300 gr.
- Dimensions: 6,5 x 6,5 x 15,2 cm
- Water capacity: 80 ml
- Max grounds: 10 g
- Pump pressure: ~20 bar with Pressure Valve
- Material: FDA approved PP & Stainless Steel

#### The Four Steps for a great espresso

- 1. Put in Coffee Grounds , Max 16 g. Use the plunger to tamp
- 2. Assemble machine
- 3. Add hot water with a maximum of 92°C
- 4. Press, until your coffee is ready!